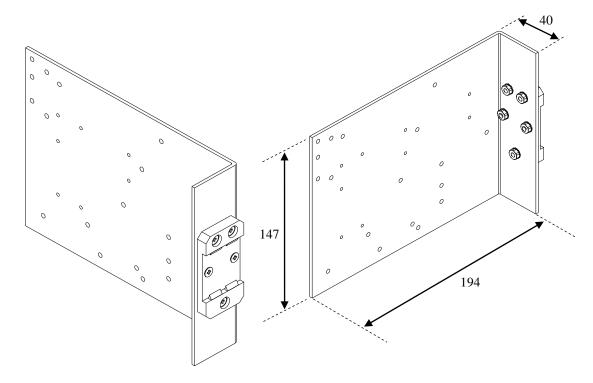

#### DESCRIPTION

The DIN RAIL universal adaptor is a DIN rail mounting plate where OSD modules can be safely mounted using captivated screws. OSD produces a number of module products in various size cases and the DIN rail universal adaptor is designed to accommodate these modules.

The DIN RAIL universal adaptor uses the standard DIN rail latch located on the rear of the adaptor while the side plate provides a number of threaded holes to accommodate the various modules.

The operator manual provides detailed information and drawings for all OSD module sizes and, providing that the recommended mounting holes are used for the module used, the OSD case/module can be safely secured onto a standard DIN rail.

### PHYSICAL

Form Factor Outer Dimensions Weight Designed to fit standard 35mm DIN rail mounting 194W x 147D x 40H 0.2kg